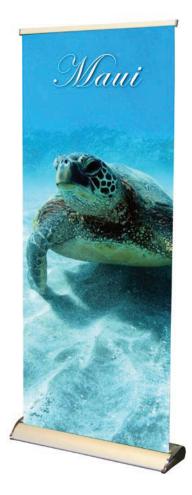

## **MAUI SINGLE-SIDED**

## **Product Features**

| This smart roller banner is outfitted with the perfect combination of<br>design appeal, durability, and value.<br>Economy version of Silverwing<br>It easily portable in its foam-padded carry bag (included). |                                                         |
|----------------------------------------------------------------------------------------------------------------------------------------------------------------------------------------------------------------|---------------------------------------------------------|
| Banner Size                                                                                                                                                                                                    | 33.5″W x 80″H                                           |
| Graphic Finishing                                                                                                                                                                                              |                                                         |
| The Maui Banner Stand is finished in anodized silver and heavy-duty molded<br>end plates.<br>It is quick and simple to use and holds 33.5" x 80" banners (with a 6"<br>bottom bleed).                          |                                                         |
| Material Options                                                                                                                                                                                               | Supersmooth Vinyl                                       |
|                                                                                                                                                                                                                | Laminated                                               |
|                                                                                                                                                                                                                | Fabric                                                  |
| Construction                                                                                                                                                                                                   |                                                         |
| Pole                                                                                                                                                                                                           | Aluminum folding pole                                   |
|                                                                                                                                                                                                                | Aluminum clamping top pole<br>(with plastic connectors) |
| Base                                                                                                                                                                                                           | Aluminum base with plastic end caps                     |
| Weights - Dimensions                                                                                                                                                                                           |                                                         |
| Shipping Weight                                                                                                                                                                                                | 11 lbs only stand                                       |
|                                                                                                                                                                                                                | 13 lbs with graphics                                    |
| Shipping Dimensions                                                                                                                                                                                            | 5 1/2" x 13" x 39"                                      |
| Parts List                                                                                                                                                                                                     |                                                         |
| (1) Stand                                                                                                                                                                                                      | (1) Top clamp bar                                       |
| (1) Support pole                                                                                                                                                                                               | (1) Black carry bag                                     |

## **Graphic Specification**

Graphic Size: 33.5" x 80"(6" bleed), 125dpi, outline all text

\* Travel bag included